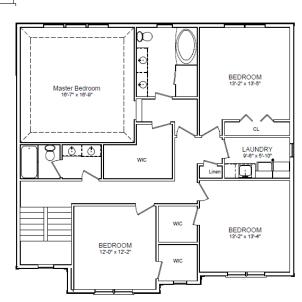

## **Features**

**Size:** 2886 sq.ft.

Baths: 3

**Garage:** 3–1/2 car

Master Bedroom: 16'-7x16'-9"'

**Bedroom 2:** 13'-2"x13-5"'

**Bedroom 3**: 13'-2"x13'-4"

**Bedroom 4:** 12'-0"x12'-2"