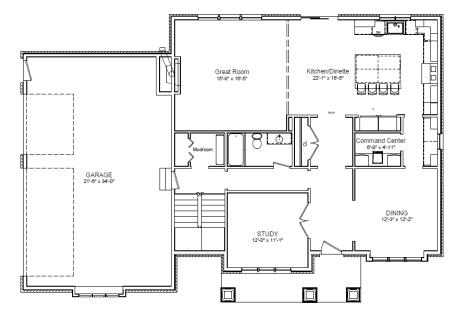

## **Features**

**Size:** 2886 sq.ft.

Baths: 3

**Garage:** 3–1/2 car

Master Bedroom: 16'-7x16'-9"'

**Bedroom 2:** 13'-2"x13-5"'

**Bedroom 3**: 13'-2"x13'-4"

**Bedroom 4:** 12'-0"x12'-2"

Family Room: 16'-3"x16'-5"

anning Room. 10-3 A10-3

**Kitchen:** 12'-1"x16'-5" **Dinette:** 10'0"x16'-5"

**Dining Room:** 12'-3"x13'-1"

Command Center: 6'-9"x14-11"

**Study:** 12'-0"x11'-1"

## **Description**

The layout of this home is great for entertaining, and the private but accessible command center will be sure to keep you organized. With a large kitchen and walk-though butler's pantry, 10' ceiling in the great room, stepup master suite, and 2nd floor laundry room, this home has it all.