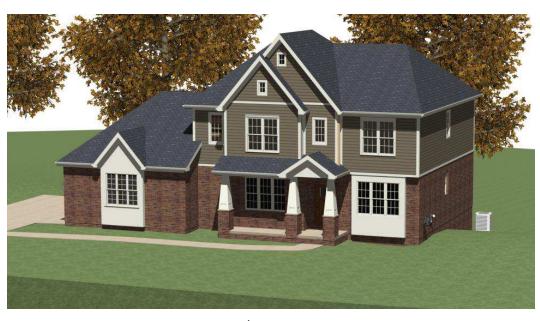

## **Features**

**Size:** 2886 sq.ft.

Baths: 3

**Garage:** 3–1/2 car

Master Bedroom: 16'-7x16'-9"'

**Bedroom 2:** 13'-2"x13-5"'

**Bedroom 3**: 13'-2"x13'-4"

**Bedroom 4:** 12'-0"x12'-2"

Footprint: 62'-8" x 42'-7"

800-573-9081